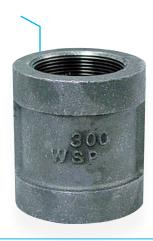

# Class 300 (XS/XH) **Fig. 3166** Coupling

For Listings/Approval Details and Limitations, visit our website at www.asc-es.com or contact an ASC Engineered Solutions" Sales Representative.

### Figure 3166 Coupling

| Nominal Size                | Dimension A        | Approx Wt. Each     |
|-----------------------------|--------------------|---------------------|
| In. (mm)                    | In. (mm)           | Lbs. (kg)           |
| <b>½</b>                    | <b>1.38</b>        | <b>0.17</b>         |
| 8                           | 35.05              | 0.08                |
| <sup>3</sup> / <sub>8</sub> | <b>1.63</b>        | <b>0.26</b>         |
| 10                          | 41.40              | 0.12                |
| <b>½</b>                    | 1.88               | <b>0.42</b>         |
| 15                          | 47.75              | 0.19                |
| <b>3/4</b><br>20            | <b>2.13</b> 54.10  | <b>0.65</b><br>0.29 |
| 1                           | 2.38               | <b>0.99</b>         |
| 25                          | 60.45              | 0.45                |
| <b>1½</b>                   | <b>2.88</b>        | 1.60                |
| 32                          | 73.15              | 0.73                |
| 1½                          | <b>2.88</b>        | <b>2.00</b>         |
| 40                          | 73.15              | 0.91                |
| <b>2</b>                    | <b>3.63</b>        | 3.20                |
| 50                          | 92.20              | 1.45                |
| <b>2½</b><br>65             | <b>4.13</b> 104.90 | <b>5.50</b> 2.49    |
| <b>3</b><br>80              | <b>4.13</b> 104.90 | <b>7.30</b><br>3.31 |