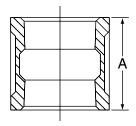

### Figure 3166 Coupling

| Nominal Size                | Dimension A        | Approx Wt. Each     |
|-----------------------------|--------------------|---------------------|
| In. (mm)                    | In. (mm)           | Lbs. (kg)           |
| <b>½</b>                    | <b>1.38</b>        | <b>0.17</b>         |
| 8                           | 35.05              | 0.08                |
| <sup>3</sup> / <sub>8</sub> | <b>1.63</b>        | <b>0.26</b>         |
| 10                          | 41.40              | 0.12                |
| <b>½</b>                    | 1.88               | <b>0.42</b>         |
| 15                          | 47.75              | 0.19                |
| <b>3/4</b><br>20            | <b>2.13</b> 54.10  | <b>0.65</b><br>0.29 |
| 1                           | 2.38               | <b>0.99</b>         |
| 25                          | 60.45              | 0.45                |
| <b>1½</b>                   | <b>2.88</b>        | 1.60                |
| 32                          | 73.15              | 0.73                |
| 1½                          | <b>2.88</b>        | <b>2.00</b>         |
| 40                          | 73.15              | 0.91                |
| <b>2</b>                    | <b>3.63</b>        | 3.20                |
| 50                          | 92.20              | 1.45                |
| <b>2½</b><br>65             | <b>4.13</b> 104.90 | <b>5.50</b> 2.49    |
| <b>3</b><br>80              | <b>4.13</b> 104.90 | <b>7.30</b><br>3.31 |